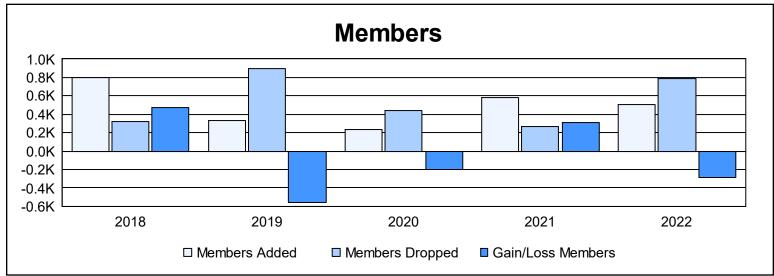

District 305 S As of June 2022 Cumulative

| Year      | New<br>Clubs | Dropped<br>Clubs | Gain/<br>Loss<br>Clubs | New<br>Members | Charter<br>Members | Reinstate<br>Members | Transfer<br>Members | Total<br>Member<br>Added | Total<br>Members<br>Dropped | Gain/<br>Loss<br>Members |
|-----------|--------------|------------------|------------------------|----------------|--------------------|----------------------|---------------------|--------------------------|-----------------------------|--------------------------|
| 2017-2018 | 17           | 7                | 10                     | 369            | 357                | 54                   | 19                  | 799                      | 324                         | 475                      |
| 2018-2019 | 3            | 15               | -12                    | 120            | 93                 | 116                  | 4                   | 333                      | 891                         | -558                     |
| 2019-2020 | 2            | 7                | -5                     | 106            | 75                 | 41                   | 14                  | 236                      | 436                         | -200                     |
| 2020-2021 | 18           | 2                | 16                     | 171            | 379                | 13                   | 15                  | 578                      | 272                         | 306                      |
| 2021-2022 | 11           | 6                | 5                      | 155            | 286                | 8                    | 54                  | 503                      | 785                         | -282                     |
| Average   | 10           | 7                | 3                      | 184            | 238                | 46                   | 21                  | 490                      | 542                         | -52                      |