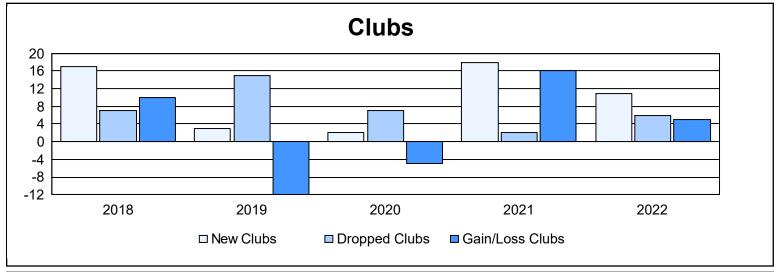

District 305 S As of June 2022 Cumulative

| Year      | New<br>Clubs | Dropped<br>Clubs | Gain/<br>Loss<br>Clubs | New<br>Members | Charter<br>Members | Reinstate<br>Members | Transfer<br>Members | Total<br>Member<br>Added | Total<br>Members<br>Dropped | Gain/<br>Loss<br>Members |
|-----------|--------------|------------------|------------------------|----------------|--------------------|----------------------|---------------------|--------------------------|-----------------------------|--------------------------|
| 2017-2018 | 17           | 7                | 10                     | 369            | 357                | 54                   | 19                  | 799                      | 324                         | 475                      |
| 2018-2019 | 3            | 15               | -12                    | 120            | 93                 | 116                  | 4                   | 333                      | 891                         | -558                     |
| 2019-2020 | 2            | 7                | -5                     | 106            | 75                 | 41                   | 14                  | 236                      | 436                         | -200                     |
| 2020-2021 | 18           | 2                | 16                     | 171            | 379                | 13                   | 15                  | 578                      | 272                         | 306                      |
| 2021-2022 | 11           | 6                | 5                      | 155            | 286                | 8                    | 54                  | 503                      | 785                         | -282                     |
| Average   | 10           | 7                | 3                      | 184            | 238                | 46                   | 21                  | 490                      | 542                         | -52                      |